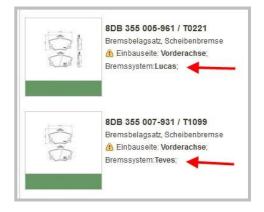

## Which braking system is installed in the vehicle?

Due to the range of models and spare parts produced by automobile manufacturers, it is not always possible to determine the precise components used in the braking system.

In addition to the vehicle information, you may also require information on the braking system installed in the vehicle when researching spare parts.