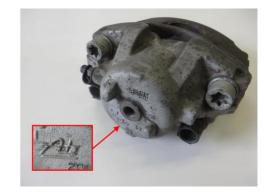

## Note on finding the right components

If this information is not provided by the vehicle manufacturer, the technician's only option is to obtain it directly from an examination of the vehicle.

The name of the braking system manufacturer can be found on the factory-installed brake caliper.