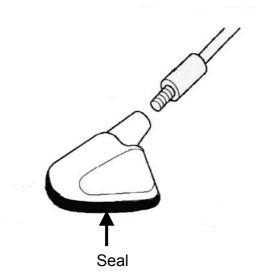

## Failure of and/or water penetration near the interior lamp.

If there are complaints with these vehicles that the interior light has failed and/or water penetrates near the interior light, one possible cause is a leaky seal around the roof aerial. If the attachment screw is tightened with too much torque, the seal underneath the aerial base becomes damaged and the above-mentioned faults occur. To eliminate the fault the seal needs to be replaced.

Make sure when mounting the aerial that the attachment screw is not fastened too tight.