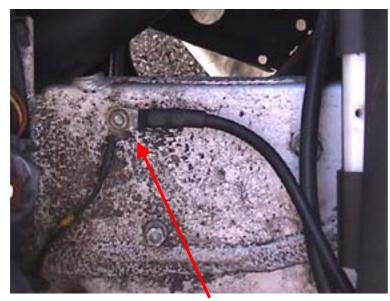

## Poor contact at ground point G30.

If there are complaints with these vehicles that faults occur with the following components/systems: left-hand lighting function, left-hand headlamp wiper, headlamp relay, alarm siren, vacuum pump, pressure sensor, cooling fan motor and relay, washer pump and filling level sensor, one possible cause is a poor contact at the ground point G 30. This ground point is in the engine compartment in front of the left-hand wheel housing.

To eliminate the fault, the ground connection must be checked. If necessary, corrosion must be removed and perfect contact re-established.

Ground point G 30

1-1