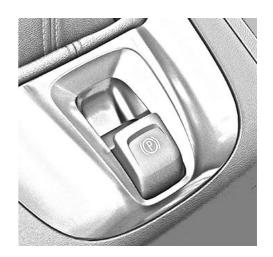

## Vauxhall Meriva-B Model year 2010-2013 All models with electric parking brake (EPB)

EPB warning light activated Error code: C0298 Parking brake release switch "Current circuit faulty"

If this defect is determined on the vehicles specified above, a possible cause could be an insufficient function of the electric park brake switch.

A deformation of the chrome trim may lead to the switch jamming.

In this case, the installation situation between the switch and chrome trim must be checked in the bottom fairing on the gear lever.

If there is insufficient clearance determined here, the chrome trim and the fairing must be renewed.