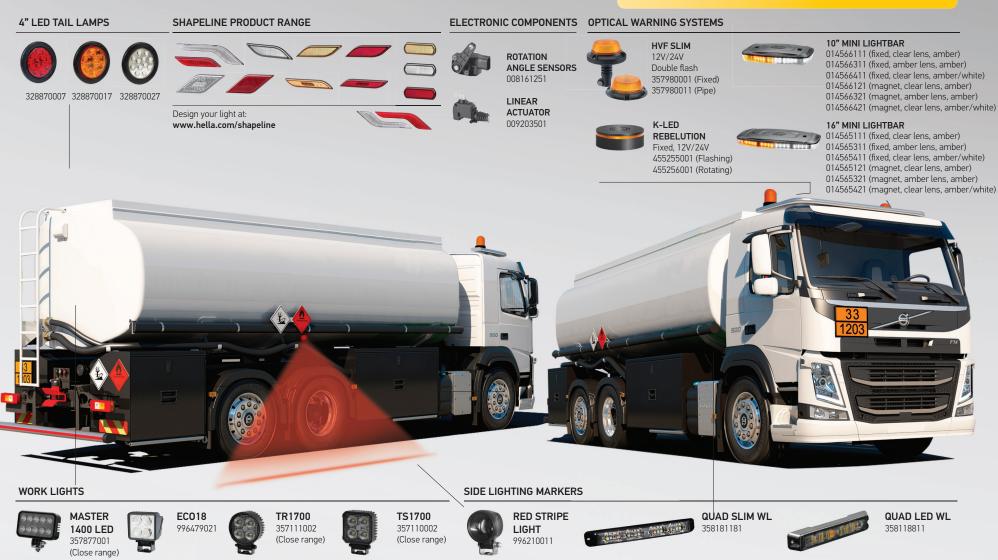

## **PUMPER VEHICLES** PRODUCT RANGE

Technology with Vision

Wider than others, longer, higher, heavier, more powerful, slower. Prescribed routes and driving times. Heavy and wide loads present drivers with a special challenge – often underestimated by other road users. For this reason, the same rules apply for those responsible for equipping the vehicles with warning systems and worklights as for those responsible for the vehicle condition and load securing measures: Only perfect will do. HELLA is happy with this attitude. Because we work according to the very same principle.

HELLA ultra-modern LED worklights to provide optimal visibility when maneuvering and turns night into day. For more information visit: