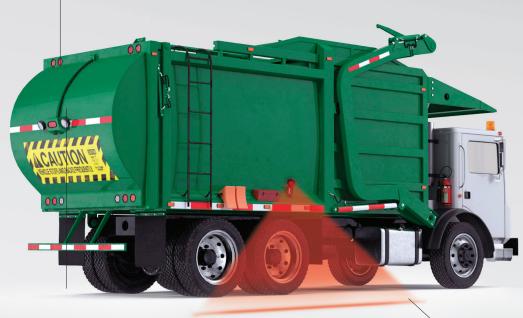

#### SIDE LIGHTING MARKERS

MASTER 1400 LED 357877001 (Close range)

**RED STRIPE** LIGHT 996210011

QUAD SLIM WL 358181181

QUAD LED WL 358118811

In recent years, waste disposal vehicles have developed to become highly specialized carriers of technology. Equipped with state-of-the-art safety systems, they ensure on a daily basis that the waste created is disposed of in the quickest, quietest, most environmentally friendly and efficient way possible.

With the development of innovative and high quality technology in the areas of light, electronics and electrical equipment, HELLA is making a small, but important contribution towards this.

This allows ultra-modern LED worklights to provide optimal visibility when maneuvering and turns night into day for the disposal team. For more information visit: For more information visit: