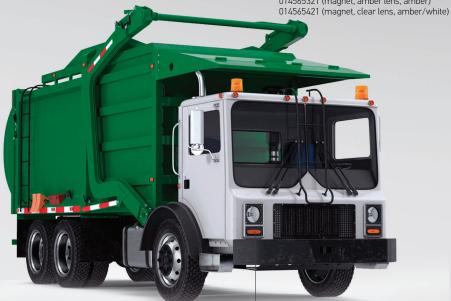

#### SIDE LIGHTING MARKERS

MASTER 1400 LED 357877001 (Close range)

**RED STRIPE** LIGHT 996210011

QUAD SLIM WL 358181181

QUAD LED WL 358118811

In recent years, waste disposal vehicles have developed to become highly specialized carriers of technology. Equipped with state-of-the-art safety systems, they ensure on a daily basis that the waste created is disposed of in the quickest, quietest, most environmentally friendly and efficient way possible.

With the development of innovative and high quality technology in the areas of light, electronics and electrical equipment, HELLA is making a small, but important contribution towards this.

This allows ultra-modern LED worklights to provide optimal visibility when maneuvering and turns night into day for the disposal team. For more information visit: For more information visit: