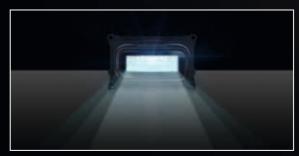

The SlimLine Bi-LED combines low beam and high beam functions in a single headlamp module. Resistant to vibrations, dirt and water, it easily copes with tougher demands - even in harsh environments.

Low beam