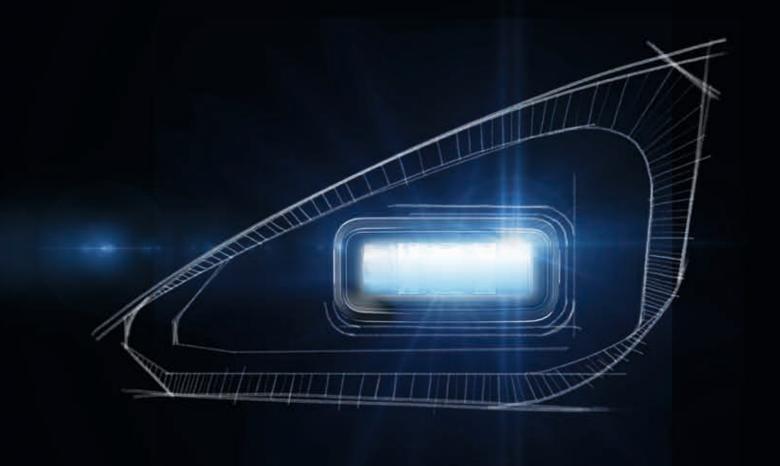

### SlimLine Bi-LED low beam and high beam headlamp

The SlimLine generation sets new standards for headlamps and offers completely new design opportunities. Thanks to its slim, contemporary design, there are no limits for combination and customisation options. Together with the LEDayFlex III LED combination lamp, this new module with sharp angles offers appealing styling options.

### SlimLine

Bi-LED low beam and high beam headlamp

# RECTANGULAR DESIGN. OUTSTANDING PERFORMANCE.

Lighting the way! The Bi-LED low beam and high beam headlamp in rectangular design delivers outstanding lighting performance and unmistakable style in unison. Its daylight-like light colour makes driving in the dark safer and more comfortable.

### VISIONARY APPEARANCE -**EDGY DESIGN!**

The Bi-LED module with its sharp angles lends vehicles a modern and unusual appearance. The versatile Bi-LED module sets a strong focus and at the same time offers outstanding light output and power.

The SlimLine Bi-LED combines low beam and high beam functions in a single headlamp module. Resistant to vibrations, dirt and water, it easily copes with tougher demands - even in harsh environments.

Low beam