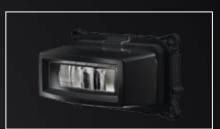

### SlimLine Bi-LED low beam and high beam headlamp

The SlimLine generation sets new standards for headlamps and offers completely new design opportunities. Thanks to its slim, contemporary design, there are no limits for combination and customisation options. Together with the LEDayFlex III LED combination lamp, this new module with sharp angles offers appealing styling options.

### SlimLine

Bi-LED low beam and high beam headlamp

# RECTANGULAR DESIGN. OUTSTANDING PERFORMANCE.

Lighting the way! The Bi-LED low beam and high beam headlamp in rectangular design delivers outstanding lighting performance and unmistakable style in unison. Its daylight-like light colour makes driving in the dark safer and more comfortable.

The SlimLine Bi-LED combines low beam and high beam functions in a single headlamp module. Resistant to vibrations, dirt and water, it easily copes with tougher demands - even in harsh environments.

Low beam