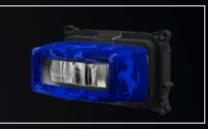

# WIDE RANGE OF OPTIONS -INDIVIDUAL CHARACTER!

The SlimLine Bi-LED headlamp offers unlimited customisation options. All thanks to the option of being able to integrate a differently coloured and shaped bezel. This gives the headlamp an unmistakable and completely individual appearance.

Variant 1: bezel in blue optic

Maximum freedom – the headlamp is equipped with a DEUTSCH connector and can be supplied with pre-assembled mounting and robust carrier frame on request. The standard LWR connector system also makes mounting easy and simple.