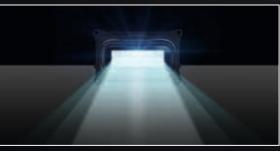

al and price modifications.



# OF POWER.

# RECTANGULAR DESIGN. OUTSTANDING PERFORMANCE.

Lighting the way! The Bi-LED low beam and high beam headlamp in rectangular design delivers outstanding lighting performance and unmistakable style in unison. Its daylight-like light colour makes driving in the dark safer and more comfortable.



### VISIONARY APPEARANCE -**EDGY DESIGN!**

The Bi-LED module with its sharp angles lends vehicles a modern and unusual appearance. The versatile Bi-LED module sets a strong focus and at the same time offers outstanding light output and power.





The SlimLine Bi-LED combines low beam and high beam functions in a single headlamp module. Resistant to vibrations, dirt and water, it easily copes with tougher demands - even in harsh environments.



Low beam



High beam

# WIDE RANGE OF OPTIONS -INDIVIDUAL CHARACTER!

The SlimLine Bi-LED headlamp offers unlimited customisation options. All thanks to the option of being able to integrate a differently coloured and shaped bezel. This gives the headlamp an unmistakable and completely individual appearance.





Variant 1: bezel in blue optic

Maximum freedom – the headlamp is equipped with a DEUTSCH connector and can be supplied with pre-assembled mounting and robust carrier frame on request. The standard LWR connector system also makes mounting easy and simple.







Variant 2: bezel in carbon optic

Variant 3: bezel with logoprint

### OUTSTANDING PERFORMANCE -EASY TO HANDLE!