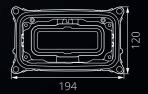

# RECTANGULAR DESIGN. OUTSTANDING PERFORMANCE.

Lighting the way! The Bi-LED low beam and high beam headlamp in rectangular design delivers outstanding lighting performance and unmistakable style in unison. Its daylight-like light colour makes driving in the dark safer and more comfortable.

The SlimLine Bi-LED combines low beam and high beam functions in a single headlamp module. Resistant to vibrations, dirt and water, it easily copes with tougher demands - even in harsh environments.

Low beam