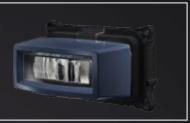

# WIDE RANGE OF OPTIONS -INDIVIDUAL CHARACTER!

The SlimLine Bi-LED headlamp offers unlimited customisation options. All thanks to the option of being able to integrate a differently coloured and shaped bezel. This gives the headlamp an unmistakable and completely individual appearance.

Variant 1: bezel in blue optic

Maximum freedom – the headlamp is equipped with a DEUTSCH connector and can be supplied with pre-assembled mounting and robust carrier frame on request. The standard LWR connector system also makes mounting easy and simple.