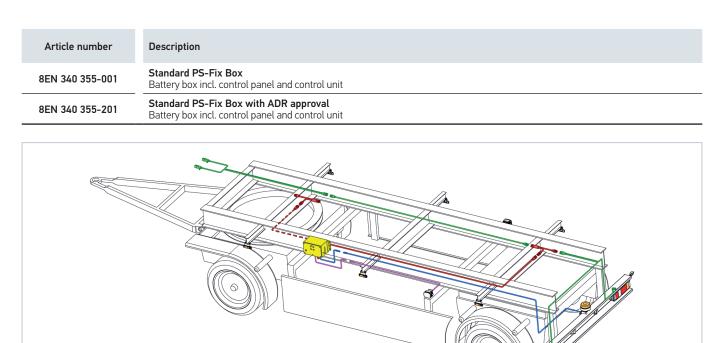

## **BRIEF INFORMATION** PS-Fix "Park Safety Fix"

- Autonomous battery-supported power source enabling active illumination of trailer without towing vehicles using existing light system
- Safe loading and unloading is thereby possible at all times, also without towing vehicles

- "Active safety" for trailer
- Enables lighting control even when trailer is decoupled

FORV

- Robust powder-coated metal housing for best corrosion protection
- Simple function control via illuminated push button
- Easy system integration into existing HELLA EasyConn wiring system