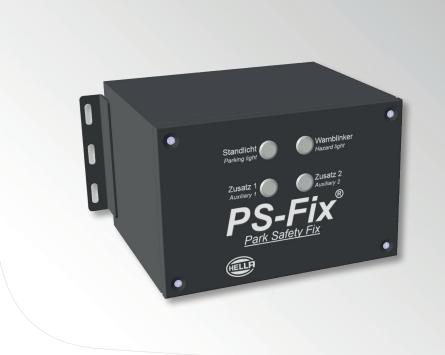

## **BRIEF INFORMATION** PS-Fix "Park Safety Fix"

- Autonomous battery-supported power source enabling active illumination of trailer without towing vehicles using existing light system
- Safe loading and unloading is thereby possible at all times, also without towing vehicles

## **PRODUCT FEATURES**

- 24 V battery box for autonomous power supply of trailers
- Compact and simple design
- ECE-R10 Approval
- Intelligent load management ensures long battery life
- Increased warning effectiveness of parked trailer

- "Active safety" for trailer
- Enables lighting control even when trailer is decoupled

FORV

- Robust powder-coated metal housing for best corrosion protection
- Simple function control via illuminated push button
- Easy system integration into existing HELLA EasyConn wiring system