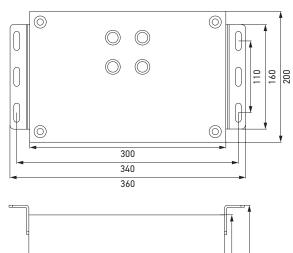

|
| Mounting            | 6-point screw mounting on left / right<br>of housing for direct assembly to<br>trailer frame                                                                                                     |
| Connection          | <ul> <li>15-pin EasyConn pin housing for<br/>direct integration into HELLA cable<br/>system</li> <li>2-pin EC socket housing = AUX 1</li> <li>2-pin SUPERSEAL pin housing<br/>= AUX 2</li> </ul> |
| Manufactured in     | Germany                                                                                                                                                                                          |

## **Dimensional sketch**



250

**PROGRAM OVERVIEW**