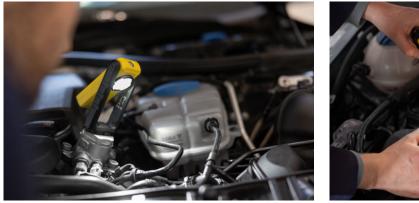

|
| Protection from               | Short circuit/overcurrent protection,<br>Overcharge/discharge protection                  |
| Part number                   | 2XM 359 002-101                                                                           |

#### Dimensional sketch



#### Scope of delivery

- Pen lamp with integrated rechargeable battery
- USB charging port/cable
- Operating instructions

#### Product benefits



 Practical micro USB charging socket (with protective rubber cap) for easy connection and charging of the battery. | 2. Integrated spotlight function with a range of up to 70 m. | 3. Practical magnet on the underside of the Pen Light for attachment to suitable surfaces.

# **APPLICATION EXAMPLES**

UHL500



### UPL300



### UP500