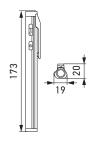

|
| Degree of protection          | IP 30                                                                                     |
| Net weight                    | 58 g                                                                                      |
| Power supply via<br>USB cable | USB to micro USB, 750 mm long,<br>5 V 1 A or 5 V 2 A                                      |
| Magnet                        | Yes                                                                                       |
| Protection from               | Short circuit/overcurrent protection,<br>Overcharge/discharge protection                  |
| Part number                   | 2XM 359 002-101                                                                           |

#### Dimensional sketch



#### Scope of delivery

- Pen lamp with integrated rechargeable battery
- USB charging port/cable
- Operating instructions

#### Product benefits



 Practical micro USB charging socket (with protective rubber cap) for easy connection and charging of the battery. | 2. Integrated spotlight function with a range of up to 70 m. | 3. Practical magnet on the underside of the Pen Light for attachment to suitable surfaces.

# **APPLICATION EXAMPLES**

UHL500



### UPL300



### UP500