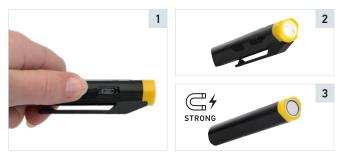

#### USB Pen Light

Bright hand lamp in the shape of a pen. It offers a light angle of up to max. 120°. The illumination range is up to 70 m. It can be handled very flexibly due to the fastening clip for the breast pocket and a magnet on the bottom of the Pen Light. The durable aluminium housing offers a pleasant feel.

#### Product benefits

 Practical micro USB charging socket (with protective rubber cap) for easy connection and charging of the battery. | 2. Integrated spotlight function with a range of up to 70 m. | 3. Practical magnet on the underside of the Pen Light for attachment to suitable surfaces.