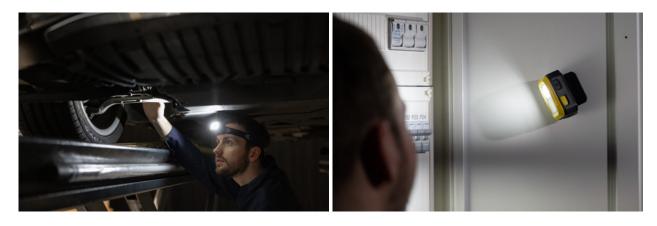

|
| Protection from               | Short circuit/overcurrent protection,<br>Overcharge/discharge protection                  |
| Part number                   | 2XM 359 002-101                                                                           |

#### Dimensional sketch



#### Scope of delivery

- Pen lamp with integrated rechargeable battery
- USB charging port/cable
- Operating instructions

#### Product benefits



 Practical micro USB charging socket (with protective rubber cap) for easy connection and charging of the battery. | 2. Integrated spotlight function with a range of up to 70 m. | 3. Practical magnet on the underside of the Pen Light for attachment to suitable surfaces.

# **APPLICATION EXAMPLES**

UHL500



### UPL300



### UP500