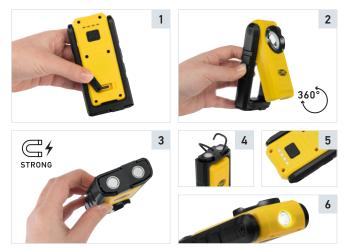

### USB Pocket Light 500

Compact work lamp with double light source (SMD + COB). For a light angle of up to max. 120° and a maximum range of up to 50 m. The options for mounting are a magnetic base or a hook (360° swivelling). This means that it can be used at any angle. With practical charging status display. The work lamp is waterresistant and therefore suitable for indoor and outdoor use.

### Product benefits

 Practical micro USB charging socket (with protective rubber cap) for easy connection and charging of the battery. | 2. The bracket can be swivelled through 360°. |
It is also possible to mount it using a magnetic base. | 4. With 2 hooks for easy mounting. | 5. Practical charging status display. | 6. Integrated spotlight function with a range of up to 50 m.