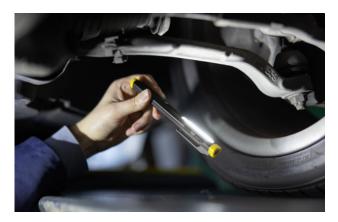

|
| Protection from               | Short circuit/overcurrent protection,<br>Overcharge/discharge protection                  |
| Part number                   | 2XM 359 002-101                                                                           |

#### Dimensional sketch



#### Scope of delivery

- Pen lamp with integrated rechargeable battery
- USB charging port/cable
- Operating instructions

#### Product benefits



 Practical micro USB charging socket (with protective rubber cap) for easy connection and charging of the battery. | 2. Integrated spotlight function with a range of up to 70 m. | 3. Practical magnet on the underside of the Pen Light for attachment to suitable surfaces.

# **APPLICATION EXAMPLES**

UHL500



### UPL300



### UP500