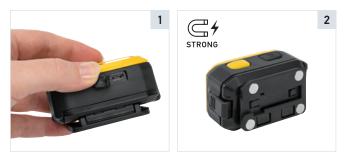

#### Product benefits

1. Practical micro USB charging socket (with protective rubber cap) for easy connection and charging of the battery. | 2. Strong, built-in magnets for attachment to suitable surfaces.

### Product benefits

 Practical micro USB charging socket (with protective rubber cap) for easy connection and charging of the battery. | 2. The bracket can be swivelled through 360°. |
It is also possible to mount it using a magnetic base. | 4. With 2 hooks for easy mounting. | 5. Practical charging status display. | 6. Integrated spotlight function with a range of up to 50 m.

#### Product benefits

 Practical micro USB charging socket (with protective rubber cap) for easy connection and charging of the battery. | 2. Integrated spotlight function with a range of up to 70 m. | 3. Practical magnet on the underside of the Pen Light for attachment to suitable surfaces.