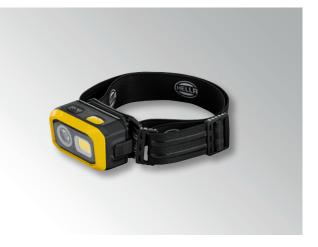

#### USB headlamp

Super bright headlamp with a spotlight with a range of up to 75 m. The headband is adjustable. The lamp can be detached from the strap and can be attached to suitable surfaces using the magnetic surface. The angle of inclination is 60°. The water-resistant lamp is ideal for use in workshops, garages or for outdoor activities.

# **APPLICATION EXAMPLES**

UHL500