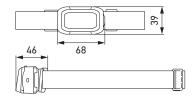

<br>USB cable | USB to Micro USB, 750 mm long, 5 V 1 A                                                                                                                           |
| Magnet                        | Yes                                                                                                                                                              |
| Protection from               | Short circuit/overcurrent protection,<br>Overcharge/discharge protection                                                                                         |
| Part number                   | 2XM 359 002-001                                                                                                                                                  |

#### **Dimensional sketch**



#### Scope of delivery

- Headlamp with removable and rechargeable battery
- USB charging port/cable
- Operating instructions

#### Product benefits



1. Practical micro USB charging socket (with protective rubber cap) for easy connection and charging of the battery. | 2. Strong, built-in magnets for attachment to suitable surfaces.

## TECHNICAL DETAILS UP500



### USB Pocket Light 500

Compact work lamp with double light source (SMD + COB). For a light angle of up to max. 120° and a maximum range of up to 50 m. The options for mounting are a magnetic base or a hook (360° swivelling). This means that it can be used at any angle. With practical charging status display. The work lamp is waterresistant and therefore suitable for indoor and outdoor use.





| Technical details