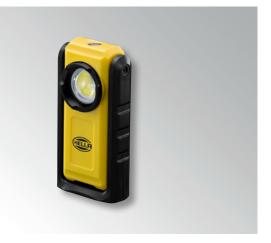

### USB Pocket Light 500

Compact work lamp with double light source (SMD + COB). For a light angle of up to max. 120° and a maximum range of up to 50 m. The options for mounting are a magnetic base or a hook (360° swivelling). This means that it can be used at any angle. With practical charging status display. The work lamp is waterresistant and therefore suitable for indoor and outdoor use.

| Technical details             |                                                                                                                                              |
|-------------------------------|----------------------------------------------------------------------------------------------------------------------------------------------|
| Floodlight (main light)       | 3 W COB                                                                                                                                      |
| Torch function (spotlight)    | SMD LED                                                                                                                                      |
| Light mode/light output       | Main light (3W COB):<br>75 lm (level 1), 250 lm* (level 2)<br>(continuously adjustable)<br>Spotlight (SMD LED):<br>150 lm (up to 50 m range) |
| Colour temperature            | 5,000–7,000 K                                                                                                                                |
| Charging time in hours        | 4 h                                                                                                                                          |
| Operating time in hours       | Max. 10 h (depending on the lamp function selected 3 – 10 h)                                                                                 |
| Temperature range             | - 10 °C to + 40 °C                                                                                                                           |
| Material                      | ABS                                                                                                                                          |
| Battery included              | 3.7 V / 2,000 mAh Li-ion rechargeable battery                                                                                                |
| Degree of protection          | IP 54                                                                                                                                        |
| Net weight                    | 140 g                                                                                                                                        |
| Power supply via<br>USB cable | USB to USB-C cable, 750 mm long, 5 V<br>1 A                                                                                                  |
| Magnet                        | Yes                                                                                                                                          |
| Protection from               | Short circuit/overcurrent protection,<br>Overcharge/discharge protection                                                                     |
| Part number                   | 2XM 359 002-201                                                                                                                              |