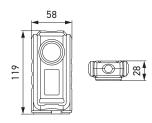

| Technical details             |                                                                                           |
|-------------------------------|-------------------------------------------------------------------------------------------|
| Floodlight (main light)       | COB LED                                                                                   |
| Torch function (spotlight)    | SMD LED                                                                                   |
| Light mode/light output       | Main light (COB LED):<br>300 lm (infinitely adjustable)<br>Spotlight (SMD LED):<br>180 lm |
| Colour temperature            | 5,000–7,500 K                                                                             |
| Charging time in hours        | 2.5 h                                                                                     |
| Operating time in hours       | 2–3 h                                                                                     |
| Temperature range             | - 10 °C to + 40 °C                                                                        |
| Material                      | Aluminium                                                                                 |
| Battery included              | 3.7 V / 650 mAh Li-ion rechargeable battery                                               |
| Degree of protection          | IP 30                                                                                     |
| Net weight                    | 58 g                                                                                      |
| Power supply via<br>USB cable | USB to micro USB, 750 mm long,<br>5 V 1 A or 5 V 2 A                                      |
| Magnet                        | Yes                                                                                       |
| Protection from               | Short circuit/overcurrent protection,<br>Overcharge/discharge protection                  |
| Part number                   | 2XM 359 002-101                                                                           |

#### Dimensional sketch