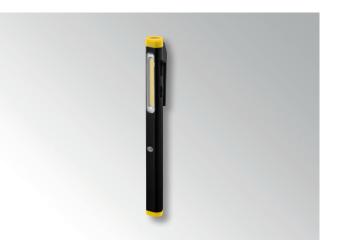

#### USB Pen Light

Bright hand lamp in the shape of a pen. It offers a light angle of up to max. 120°. The illumination range is up to 70 m. It can be handled very flexibly due to the fastening clip for the breast pocket and a magnet on the bottom of the Pen Light. The durable aluminium housing offers a pleasant feel.

#### Product benefits

 Practical micro USB charging socket (with protective rubber cap) for easy connection and charging of the battery. | 2. Integrated spotlight function with a range of up to 70 m. | 3. Practical magnet on the underside of the Pen Light for attachment to suitable surfaces.