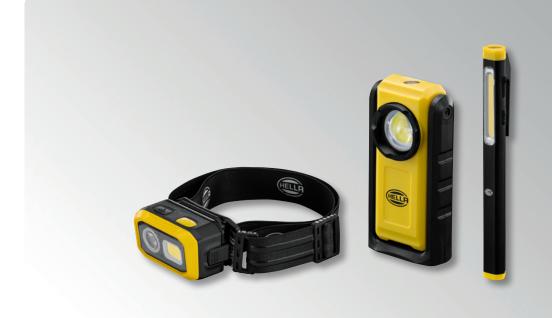

# **BRIEF INFORMATION** HELLA hand lamps

- $\rightarrow$  Rechargeable hand lamps with USB cable
- → Compact design for universal applications
- → Selectable illumination modes for different light intensities
- → Multifunctional use and magnetic attachment

# **PRODUCT FEATURES**

HELLA's rechargeable and high-intensity hand lamps and headlamps are ideal for professional applications in the workshop and wherever good light and long operating times are required. The multi-purpose lamps' magnetic fastening, which is adapted to the shape of the lamp, is particularly practical, as it makes it easy to work quickly and concentrate well while keeping your hands free. The lamps are compact and lightweight and the illumination can be adjusted to different needs. Thanks to their intuitive operation and pleasant feel, it is easy to select the desired illumination level. This offers maximum flexibility in countless application situations.

#### USB headlamp

Super bright headlamp with a spotlight with a range of up to 75 m. The headband is adjustable. The lamp can be detached from the strap and can be attached to suitable surfaces using the magnetic surface. The angle of inclination is 60°. The water-resistant lamp is ideal for use in workshops, garages or for outdoor activities.

### USB Pocket Light 500

Compact work lamp with double light source (SMD + COB). For a light angle of up to max. 120° and a maximum range of up to 50 m. The options for mounting are a magnetic base or a hook (360° swivelling). This means that it can be used at any angle. With practical charging status display. The work lamp is waterresistant and therefore suitable for indoor and outdoor use.

#### USB Pen Light

Bright hand lamp in the shape of a pen. It offers a light angle of up to max. 120°. The illumination range is up to 70 m. It can be handled very flexibly due to the fastening clip for the breast pocket and a magnet on the bottom of the Pen Light. The durable aluminium housing offers a pleasant feel.