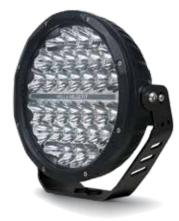

### **DRIVING LIGHTS**

Hella Valuefit introduces the new Supernova driving light. With the new cutting-edge design and high-powered LED's it creates a driving light pattern that provides optimal beam spread and distance to create the ultimate driving experience. The driving light is available in a 6", 7" and 9" and each size features a daytime running light. The perfect fit for all 4x4's, SUV, trucks and off-road vehicles.

#### SUPERNOVA 9" LED DRIVING LIGHT

#### SUPERNOVA 7" LED DRIVING LIGHT

#### SUPERNOVA 6" LED DRIVING LIGHT

Part Number: 1VF-Short Code: VF66

1VF-664506-021 set VF6606-2