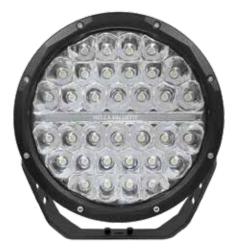

#### SUPERNOVA 9" LED DRIVING LIGHT

### **SPOT LIGHTS**

Hella Valuefit introduces the new Supernova spotlight. With the new cutting-edge design and high-powered LED's it creates a spotlight pattern that provides optimal beam distance and spread to create the ultimate driving experience. The spotlight is available in a 6", 7" and 9" and each size features a daytime running light. The perfect fit for all 4x4's, SUV, trucks and off-road vehicles.