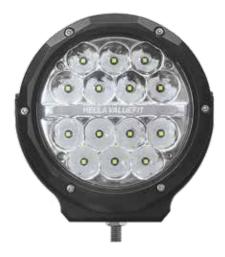

#### **SUPERNOVA 6" LED SPOTLIGHT**

Part Number: Short Code:

1VF-634206-021 set VF6306-2