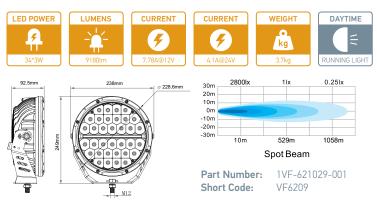

#### SUPERNOVA 9" LED DRIVING LIGHT

### **SPOT LIGHTS**

Hella Valuefit introduces the new Supernova spotlight. With the new cutting-edge design and high-powered LED's it creates a spotlight pattern that provides optimal beam distance and spread to create the ultimate driving experience. The spotlight is available in a 6", 7" and 9" and each size features a daytime running light. The perfect fit for all 4x4's, SUV, trucks and off-road vehicles.