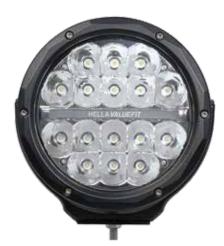

#### SUPERNOVA 9" LED SPOTLIGHT

#### **SUPERNOVA 7" LED SPOTLIGHT**

#### **SUPERNOVA 6" LED SPOTLIGHT**

Part Number: Short Code:

1VF-634206-021 set VF6306-2