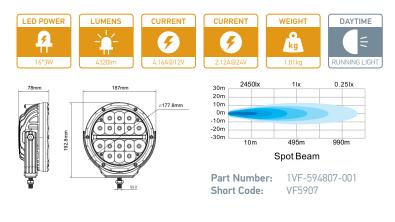

#### SUPERNOVA 9" LED SPOTLIGHT

#### **SUPERNOVA 7" LED SPOTLIGHT**

#### **SUPERNOVA 6" LED SPOTLIGHT**

Part Number: Short Code:

1VF-634206-021 set VF6306-2