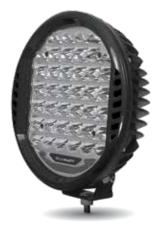

ally distributed light of the LED lights offers a high level of performance that even far surpasses that of xenon light. The reflectors of the LED lights are calculated in such a way to ensure that the area is evenly illuminated and the light optimally used. Strict testing and selection of light sources allows HELLA to ensure high LED quality. HELLA has developed a thermal management system to optimize the service life and performance of these LEDs, which can be operated in the optimal temperature range. This enables HELLA Premium lights to be operated throughout the maximum service life of 60,000 hours with no maintenance required. In addition, Development and Production subject all lights to extreme load tests to make the lights particularly resistant to shocks, jolts and vibrations.







### SUPERNOVA



### **DRIVING LIGHTS**

Hella Valuefit introduces the new Supernova driving light. With the new cutting-edge design and high-powered LED's it creates a driving light pattern that provides optimal beam spread and distance to create the ultimate driving experience. The driving light is available in a 6", 7" and 9" and each size features a daytime running light. The perfect fit for all 4x4's, SUV, trucks and off-road vehicles.



#### SUPERNOVA 9" LED DRIVING LIGHT







#### SUPERNOVA 7" LED DRIVING LIGHT



#### SUPERNOVA 6" LED DRIVING LIGHT



Part Number: 1VF-Short Code: VF66

1VF-664506-021 set VF6606-2

### **SPOT LIGHTS**

Hella Valuefit introduces the new Supernova spotlight. With the new cutting-edge design and high-powered LED's it creates a spotlight pattern