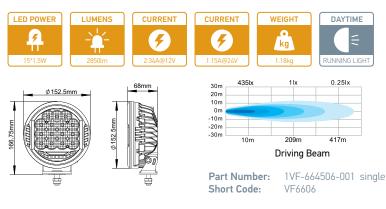

#### SUPERNOVA 6" LED DRIVING LIGHT

Part Number: 1VF-Short Code: VF66

1VF-664506-021 set VF6606-2

### **DRIVING LIGHTS**

Hella Valuefit introduces the new Supernova driving light. With the new cutting-edge design and high-powered LED's it creates a driving light pattern that provides optimal beam spread and distance to create the ultimate driving experience. The driving light is available in a 6", 7" and 9" and each size features a daytime running light. The perfect fit for all 4x4's, SUV, trucks and off-road vehicles.