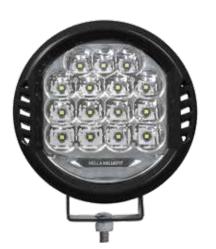

#### SUPERNOVA 9" LED SPOTLIGHT

### **SPOT LIGHTS**

Hella Valuefit introduces the new Supernova spotlight. With the new cutting-edge design and high-powered LED's it creates a spotlight pattern that provides optimal beam distance and spread to create the ultimate driving experience. The spotlight is available in a 6", 7" and 9" and each size features a daytime running light. The perfect fit for all 4x4's, SUV, trucks and off-road vehicles.