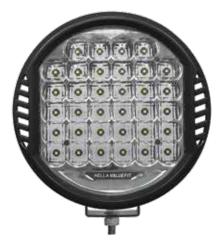

Ds, which can be operated in the optimal temperature range. This enables HELLA Premium lights to be operated throughout the maximum service life of 60,000 hours with no maintenance required. In addition, Development and Production subject all lights to extreme load tests to make the lights particularly resistant to shocks, jolts and vibrations.







### SUPERNOVA



### **DRIVING LIGHTS**

Hella Valuefit introduces the new Supernova driving light. With the new cutting-edge design and high-powered LED's it creates a driving light pattern that provides optimal beam spread and distance to create the ultimate driving experience. The driving light is available in a 6", 7" and 9" and each size features a daytime running light. The perfect fit for all 4x4's, SUV, trucks and off-road vehicles.



#### SUPERNOVA 9" LED DRIVING LIGHT







#### SUPERNOVA 7" LED DRIVING LIGHT



#### SUPERNOVA 6" LED DRIVING LIGHT



Part Number: 1VF-Short Code: VF66

1VF-664506-021 set VF6606-2

### **SPOT LIGHTS**

Hella Valuefit introduces the new Supernova spotlight. With the new cutting-edge design and high-powered LED's it creates a spotlight pattern that provides optimal beam distance and spread to create the ultimate driving experience. The spotlight is available in a 6", 7" and 9" and each size features a daytime running light. The perfect fit for all 4x4's, SUV, trucks and off-road vehicles.



#### SUPERNOVA 9" LED SPOTLIGHT





#### **SUPERNOVA 7" LED SPOTLIGHT**





#### **SUPERNOVA 6" LED SPOTLIGHT**



Part Number: Short Code:

1VF-634206-021 set VF6306-2



### SUPERNOVA



# EXCE