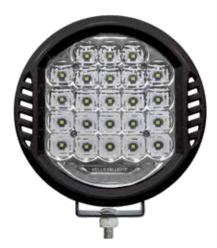

#### SUPERNOVA 9" LED DRIVING LIGHT

### **DRIVING LIGHTS**

Hella Valuefit introduces the new Supernova driving light. With the new cutting-edge design and high-powered LED's it creates a driving light pattern that provides optimal beam spread and distance to create the ultimate driving experience. The driving light is available in a 6", 7" and 9" and each size features a daytime running light. The perfect fit for all 4x4's, SUV, trucks and off-road vehicles.