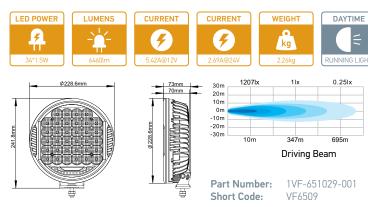

l temperature range. This enables HELLA Premium lights to be operated throughout the maximum service life of 60,000 hours with no maintenance required. In addition, Development and Production subject all lights to extreme load tests to make the lights particularly resistant to shocks, jolts and vibrations.







### SUPERNOVA



### **DRIVING LIGHTS**

Hella Valuefit introduces the new Supernova driving light. With the new cutting-edge design and high-powered LED's it creates a driving light pattern that provides optimal beam spread and distance to create the ultimate driving experience. The driving light is available in a 6", 7" and 9" and each size features a daytime running light. The perfect fit for all 4x4's, SUV, trucks and off-road vehicles.



#### SUPERNOVA 9" LED DRIVING LIGHT







#### SUPERNOVA 7" LED DRIVING LIGHT



#### SUPERNOVA 6" LED DRIVING LIGHT



Part Number: 1VF-Short Code: VF66

1VF-664506-021 set VF6606-2

### **SPOT LIGHTS**

Hella Valuefit introduces the new Supernova spotlight. With the new cutting-edge design and high-powered LED's it creates a spotlight pattern that provides optimal beam distance and spread to create the ultimate driving experience. The spotlight is available in a 6", 7" and 9" and each size features a daytime running light. The perfect fit for all 4x4's, SUV, trucks and off-road vehicles.



#### SUPERNOVA 9" LED SPOTLIGHT





#### **SUPERNOVA 7" LED SPOTLIGHT**





#### **SUPERNOVA 6" LED SPOTLIGHT**



Part Number: Short Code:

1VF-634206-021 set VF6306-2



### SUPERNOVA



# EXCELLENT PERFORMANCE, UNDISPUTED VALUE.

H