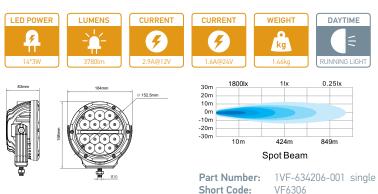

#### **SUPERNOVA 6" LED SPOTLIGHT**

Part Number: Short Code:

1VF-634206-021 set VF6306-2