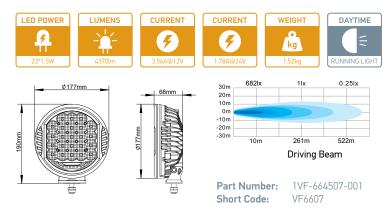

#### SUPERNOVA 9" LED DRIVING LIGHT

### **DRIVING LIGHTS**

Hella Valuefit introduces the new Supernova driving light. With the new cutting-edge design and high-powered LED's it creates a driving light pattern that provides optimal beam spread and distance to create the ultimate driving experience. The driving light is available in a 6", 7" and 9" and each size features a daytime running light. The perfect fit for all 4x4's, SUV, trucks and off-road vehicles.