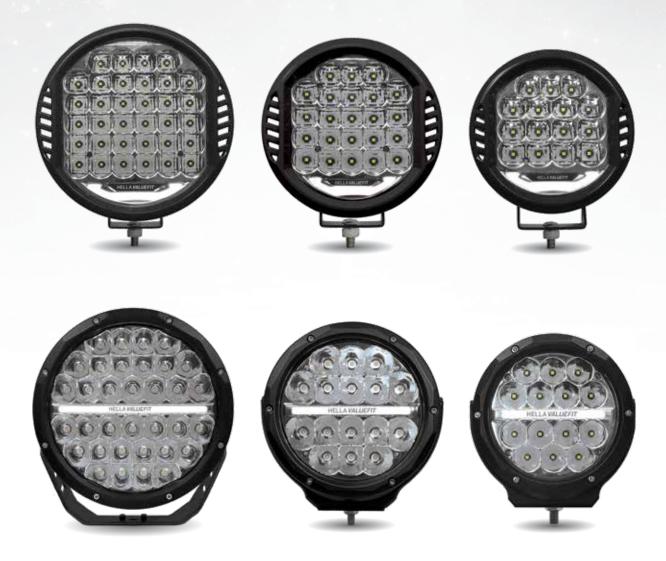

### **DRIVING LIGHTS**

Hella Valuefit introduces the new Supernova driving light. With the new cutting-edge design and high-powered LED's it creates a driving light pattern that provides optimal beam spread and distance to create the ultimate driving experience. The driving light is available in a 6", 7" and 9" and each size features a daytime running light. The perfect fit for all 4x4's, SUV, trucks and off-road vehicles.

### **SPOT LIGHTS**

Hella Valuefit introduces the new Supernova spotlight. With the new cutting-edge design and high-powered LED's it creates a spotlight pattern that provides optimal beam distance and spread to create the ultimate driving experience. The spotlight is available in a 6", 7" and 9" and each size features a daytime running light. The perfect fit for all 4x4's, SUV, trucks and off-road vehicles.