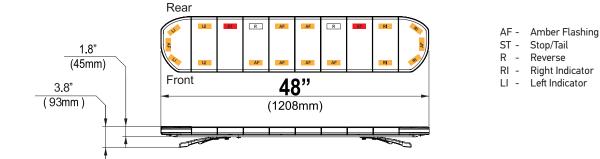

cation variants. This product boasts high performance LED's and unparalleled durability. Like all HELLA products, these light bars are built to handle the most extreme environments with ease. They feature a smoked lens for a stealth design and come with a 5 year warranty. These light bars ensure a safe working environment; see and be seen.



#### MAIN APPLICATIONS: Universal

#### PRODUCT FEATURES

- High tech free-form reflector technology for intense brightness
- Stop/Tail/Indicator and Reverse lights
- Aluminum extrusion profile with polycarbonate smoked lens

 Part Number:
 1HI-227941-002

 Short Code:
 H27941001-2

## GERMAN ENGINEERING SINCE 1899.

http://www.hella.co.za | www.facebook.com/hellasouthafrica

Technology with Vision



HELLA MINING LED LIGHT BAR



### SPECIFICATIONS



WIRING



## **GERMAN ENGINEERING SINCE 1899.**

http://www.hella.co.za | www.facebook.com/hellasouthafrica