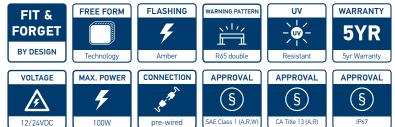

#### PRODUCT FEATURES

- High tech free-form reflector technology for intense brightness
- Stop/Tail/Indicator and Reverse lights
- Aluminum extrusion profile with polycarbonate smoked lens

 Part Number:
 1HI-227941-002

### SPECIFICATIONS

WIRING