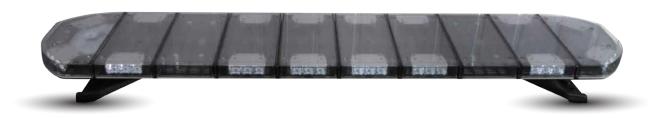

### HELLA MINING LED LIGHT BAR

The Hella 48" (121cm) LED Light Bar provides operational flexibility with multiple application variants. This product boasts high performance LED's and unparalleled durability. Like all HELLA products, these light bars are built to handle the most extreme environments with ease. They feature a smoked lens for a stealth design and come with a 5 year warranty. These light bars ensure a safe working environment; see and be seen.

#### PRODUCT FEATURES

- High tech free-form reflector technology for intense brightness
- Stop/Tail/Indicator and Reverse lights
- Aluminum extrusion profile with polycarbonate smoked lens

 Part Number:
 1HI-227941-002