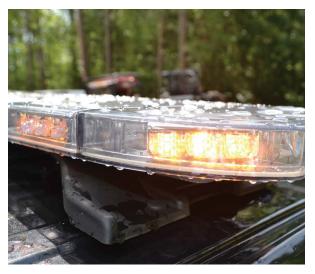

### HELLA MINING LED LIGHT BAR

The Hella 48" (121cm) LED Light Bar provides operational flexibility with multiple application variants. This product boasts high performance LED's and unparalleled durability. Like all HELLA products, these light bars are built to handle the most extreme environments with ease. They feature a smoked lens for a stealth design and come with a 5 year warranty. These light bars ensure a safe working environment; see and be seen.