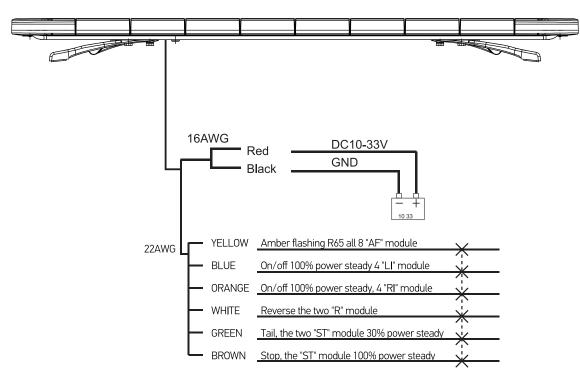

iants. This product boasts high performance LED's and unparalleled durability. Like all HELLA products, these light bars are built to handle the most extreme environments with ease. They feature a smoked lens for a stealth design and come with a 5 year warranty. These light bars ensure a safe working environment; see and be seen.



#### MAIN APPLICATIONS: Universal

#### PRODUCT FEATURES

- High tech free-form reflector technology for intense brightness
- Stop/Tail/Indicator and Reverse lights
- Aluminum extrusion profile with polycarbonate smoked lens

 Part Number:
 1HI-227941-002

 Short Code:
 H27941001-2

## GERMAN ENGINEERING SINCE 1899.

http://www.hella.co.za | www.facebook.com/hellasouthafrica

Technology with Vision



HELLA MINING LED LIGHT BAR



### SPECIFICATIONS



WIRING



## **GERMAN ENGINEERING SINCE 1899.**

http://www.hella.co.za | www.facebook.com/hellasouthafrica