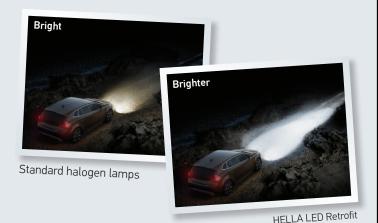

### **HELLA LED Retrofit**LEDification for all!

Brighter, stronger, cooler: with the new LED Retrofit Bulbs for Fog lights. The short path from Halogen to LED: With the new LED retrofits, car lighting can be upgraded to the latest technology. The new LED retrofits offer exceptional brightness and thanks to optimized light distribution there is more light on the road where it is needed. A longer service compared to halogen bulbs makes the LED retrofits attractive for all car drivers. The stylish look with a cool white beam gives the customers a day light effect in the night and more comfort and joy while driving. Our new portfolio offers a comprehensive range of applications for fog lights.

### LED RETROFIT

FOG LIGHT
REPLACEMENT

Halogen goes LED