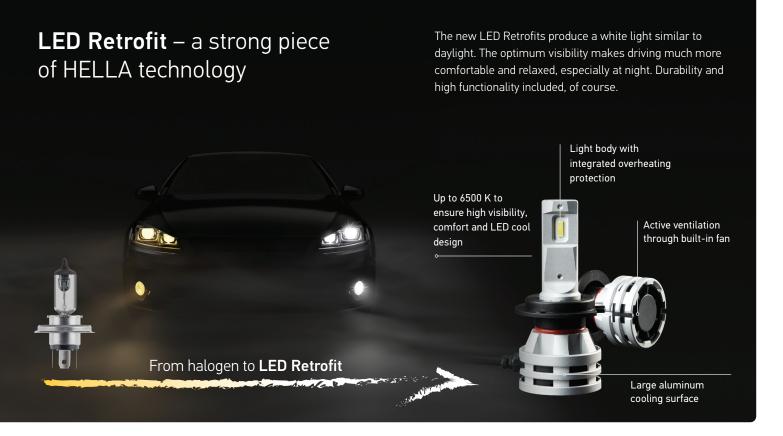

### **HELLA LED Retrofit**LEDification for all!

Brighter, stronger, cooler: with the new LED Retrofit Bulbs for Fog lights. The short path from Halogen to LED: With the new LED retrofits, car lighting can be upgraded to the latest technology. The new LED retrofits offer exceptional brightness and thanks to optimized light distribution there is more light on the road where it is needed. A longer service compared to halogen bulbs makes the LED retrofits attractive for all car drivers. The stylish look with a cool white beam gives the customers a day light effect in the night and more comfort and joy while driving. Our new portfolio offers a comprehensive range of applications for fog lights.

### LED RETROFIT

FOG LIGHT
REPLACEMENT

Halogen goes LED