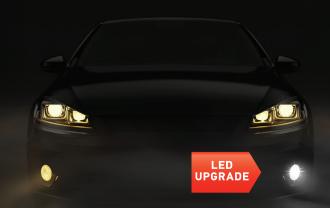

### **HELLA LED Retrofit**LEDification for all!

Brighter, stronger, cooler: with the new LED Retrofit Bulbs for Fog lights. The short path from Halogen to LED: With the new LED retrofits, car lighting can be upgraded to the latest technology. The new LED retrofits offer exceptional brightness and thanks to optimized light distribution there is more light on the road where it is needed. A longer service compared to halogen bulbs makes the LED retrofits attractive for all car drivers. The stylish look with a cool white beam gives the customers a day light effect in the night and more comfort and joy while driving. Our new portfolio offers a comprehensive range of applications for fog lights.

### LED RETROFIT

FOG LIGHT
REPLACEMENT

Halogen goes LED