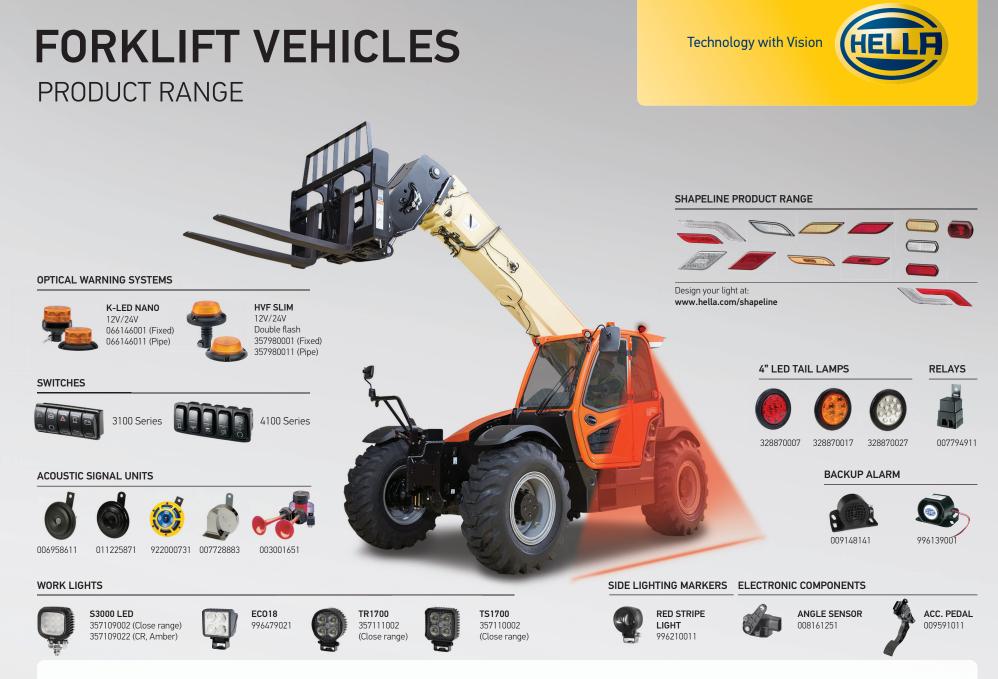

Forklifts are used everywhere there is a need to transport and load heavy loads safely and reliably. A demanding task, which requires optimal lighting. The HELLA product range for forklifts provides the products required for this. In addition to work lights and reversing lights as well as front and rear combination lamps, our extensive portfolio also encompasses beacons, side lights and daytime running lights. Interior lights are included in our product line, too. We rely on advanced LED technology, which offers numerous advantages such as high energy efficiency, no maintenance and a long product service life.

In addition to reliable lighting, components for electrics and electronics are highly important for proper forklift operation. In this area, too, HELLA provides a comprehensive selection of products. Whether lighting, electrics or electronics: For all HELLA products you can always rely on the high HELLA quality, which we ensure with strict internal quality criteria. For more information visit: