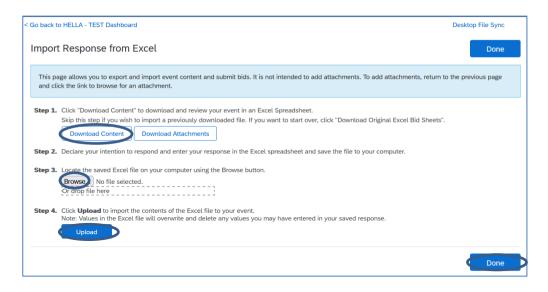

#### How to use Excel import Tab

 If <u>Excel import</u> Tab has been used the window below will open where Ariba provides step by step explanation

- 1. **Download Content** click "Download Content" to download and review your event in an Excel Spreadsheet.
- 2. Enter your response in the Excel spreadsheet and save the file to your computer.
- 3. **Browse** click it to locate the saved Excel file on your computer.
- 4. **Upload** click to import the contents of the Excel file to your event.