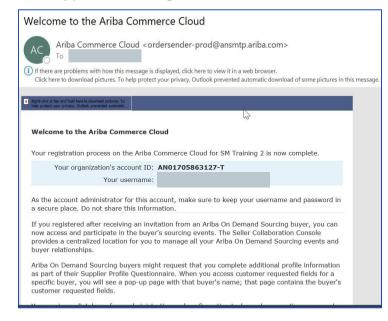

- 3 Click Create Account and Continue
- 4. A **welcome email** is received when the account was successfully created on the Ariba Network (AN).
- 5. The supplier is also registered in HELLA Ariba SLP Database