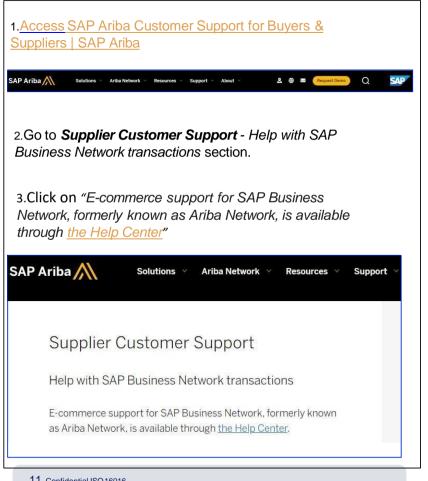

## **Get SAP Ariba Supplier Support**

SAP Supplier Support Helpdesk Phone Contact: +1-866-218-2155

\*for logging in, username or password assistance -please select 4 in the menu and afterwards select 1