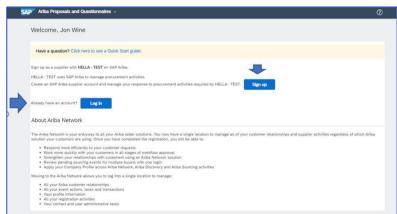

### Register: Go to Log In page

 You received an invitation to register in GPS Ariba. If you click on the link, you will be redirected to the login page.

2. In case **you already have an Ariba Account** (from your previous business with other companies), you need to go on **Sign up** button, create a new Ariba account and then you will be able to link the two accounts (never go to Log In).

Logged off Ariba, but login is needed again?

1. Log into the Ariba Supplier Network, enter your credentials and click "Login"

Ariba Network Supplier

- 2. If you **forgot your username/password**, click "Forgot Username or Password" and enter a recovery email address
- 3. Switch to Ariba Proposals and Questionnaires. All your procurement projects (events) and questionnaires are displayed.