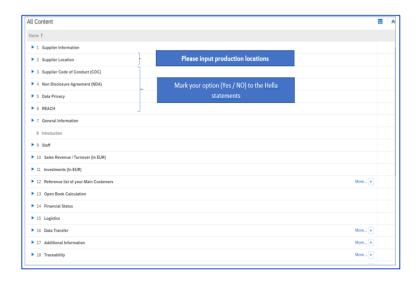

### Answer to HELLA Registration Questionnaire

 Immediately after signing in Ariba, you will be directed to HELLA Supplier Registration questionnaire.

- 1. Input your company information and location
- 2. Read and mark you option regarding HELLA's statements
- 3. Fill in the other sections of the questionnaire
- 4. Click Submit Entire Response to send you answer to HELLA
- 5. ! Mandatory fields are marked with " \* "