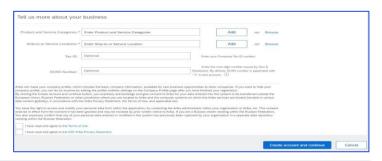

### Register (sign up) as new supplier

Please enter your company details and your User account information.
! Do not forget the entered username & password

Please fill in the Tell us more about your business section, agree to Ariba Terms of use and Privacy statement

- 3 Click Create Account and Continue
- 4. A **welcome email** is received when the account was successfully created on the Ariba Network (AN).
- 5. The supplier is also registered in HELLA Ariba SLP Database