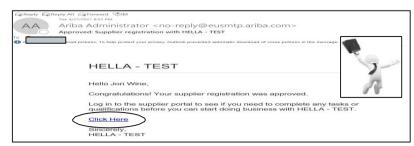

### HELLA's acceptance, denial or request for additional information

 You received an Email notification informing you that the registration process has been approved by HELLA

**Congratulation:** you are now officially registered in HELLA SLP Ariba database