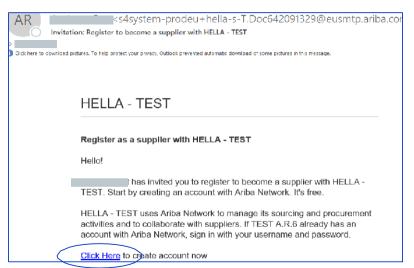

### Register: Go to Log In page

 You received an invitation to register in GPS Ariba. If you click on the link, you will be redirected to the login page.

2. In case **you already have an Ariba Account** (from your previous business with other companies), you need to go on **Sign up** button, create a new Ariba account and then you will be able to link the two accounts (never go to Log In).