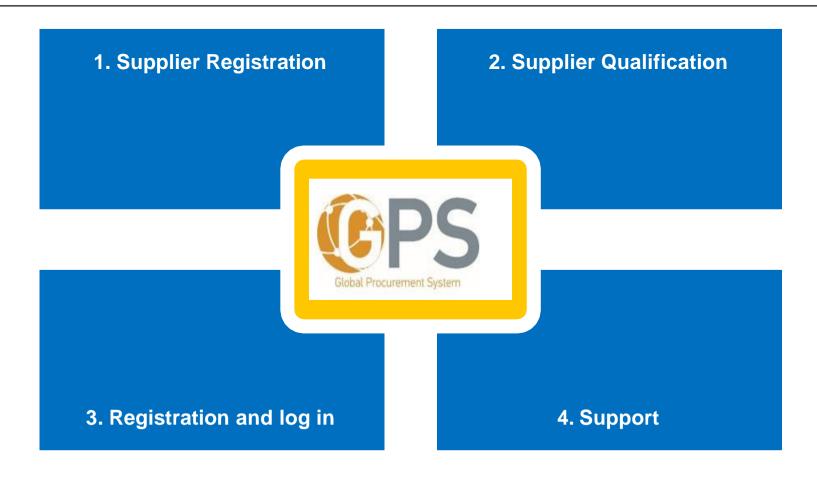

### **Registration and Qualification of suppliers**

#### **General Process Overview**

## **Supplier Registration**

1. Receive invitation to register

2. Register / Log in

3. Fill in the registration form

Supplier can be invited to procurement process

Supplier is registered

4. Approval of So supplier registration (HELLA)

## **Supplier Qualification**

1. Invitation to qualify for a specific commodity / HELLA location

2. Fill in qualification questionnaire

Supplier can be invited to sourcing projects

Supplier is qualified

3. Approval of So supplier qualification (HELLA)

### **Supplier Qualification guide**