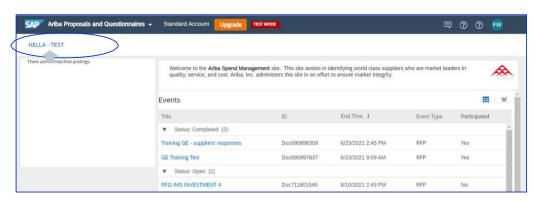

Logged off Ariba, but login is needed again?

1. Log into the Ariba Supplier Network, enter your credentials and click "Login"

Ariba Network Supplier

- 2. If you **forgot your username/password**, click "Forgot Username or Password" and enter a recovery email address
- 3. Switch to Ariba Proposals and Questionnaires. All your procurement projects (events) and questionnaires are displayed.