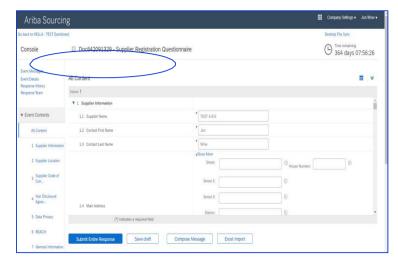

### Answer to HELLA Registration Questionnaire

 Immediately after signing in Ariba, you will be directed to HELLA Supplier Registration questionnaire.

- 1. Input your company information and location
- 2. Read and mark you option regarding HELLA's statements
- 3. Fill in the other sections of the questionnaire
- 4. Click Submit Entire Response to send you answer to HELLA
- 5. ! Mandatory fields are marked with " \* "