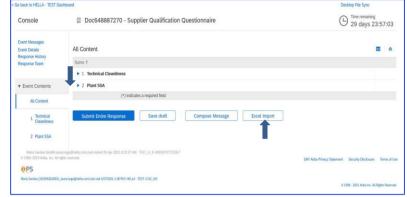

2. Log into your Ariba account, use your credentials and click "Login"

- Once you have logged into Ariba the HELLA qualification questionnaire will be automatically opening. You have the possibility to Fill in requested information as per HELLA qualification questionnaire, or you can use Excel Import function.
  - 2. Mandatory fields are marked with " \* ", but all the provided information will be considered by HELLA in further evaluation process
  - Click "Submit Entire Response" to send your answer to HELLA

#### How to use Excel import Tab

 If <u>Excel import</u> Tab has been used the window below will open where Ariba provides step by step explanation

- 1. **Download Content** click "Download Content" to download and review your event in an Excel Spreadsheet.
- 2. Enter your response in the Excel spreadsheet and save the file to your computer.
- 3. **Browse** click it to locate the saved Excel file on your computer.
- 4. **Upload** click to import the contents of the Excel file to your event.