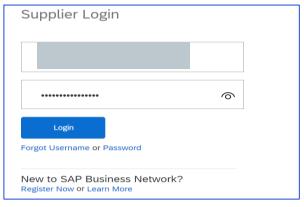

Logged off Ariba, but login is needed again?

1. Log into the Ariba Supplier Network, enter your credentials and click "Login"

Ariba Network Supplier

- 2. If you **forgot your username/password**, click "Forgot Username or Password" and enter a recovery email address
- 3. Switch to Ariba Proposals and Questionnaires. All your procurement projects (events) and questionnaires are displayed.

2. Log into your Ariba account, use your credentials and click "Login"

- Once you have logged into Ariba the HELLA qualification questionnaire will be automatically opening. You have the possibility to Fill in requested information as per HELLA qualification questionnaire, or you can use Excel Import function.
  - 2. Mandatory fields are marked with " \* ", but all the provided information will be considered by HELLA in further evaluation process
  - Click "Submit Entire Response" to send your answer to HELLA