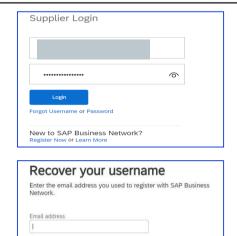

Logged off Ariba, but login is needed again?

1. Log into the Ariba Supplier Network, enter your credentials and click "Login"

Ariba Network Supplier

- 2. If you **forgot your username/password**, click "Forgot Username or Password" and enter a recovery email address
- 3. Switch to Ariba Proposals and Questionnaires. All your procurement projects (events) and questionnaires are displayed.