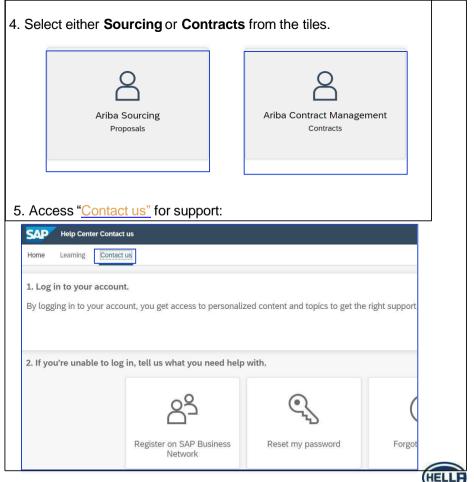

## **Get SAP Ariba Supplier Support**

SAP Supplier Support Helpdesk Phone Contact: +1-866-218-2155

\*for logging in, username or password assistance -please select 4 in the menu and afterwards select 1