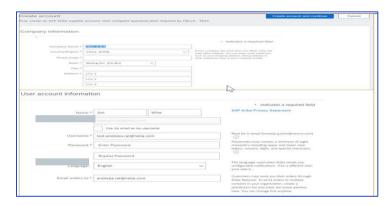

### Register (sign up) as new supplier

Please enter your company details and your User account information.
! Do not forget the entered username & password

Please fill in the Tell us more about your business section, agree to Ariba Terms of use and Privacy statement

- 3 Click Create Account and Continue
- 4. A **welcome email** is received when the account was successfully created on the Ariba Network (AN).
- 5. The supplier is also registered in HELLA Ariba SLP Database