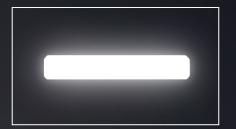

acter.\*









The new modular lighting system promises maximum technology and design freedom: it can be chosen between three and five LEDayFlex III modules for each side of the vehicle. The other individual options for arranging the modules make the headlamps unmistakable. Clear signatures will significantly change the street landscape.



\* Please observe the relevant country-specific legal requirements and guidelines for vehicles in the installation instructions.



The LEDayFlex III is the next generation of the established LEDayFlex family. This new developed lamp has three LED light functions: daytime running light, position light and direction indicator light [also with wiping function]. The clincher is that all three functions have convincing, innovative EdgeLight technology.



Position light



Direction indicator light





## CLEAR SIGNATURE, CLEAR EDGE!

EdgeLight technology provides a clear signature thanks to the edge that radiates light. Furthermore, it provides a very homogeneous light distribution so that LED spots cannot be detected individually.



## UNIVERSAL LIGHT ATMOSPHERE, FLOATING MODULES!

Floating light modules emanate brightness from the front of the vehicle, sometimes flashing, sometimes shining, but always with a clear view. They embody fascinating state-of-the-art design and infinite style.

**HELLA GmbH & Co. KGaA** Rixbecker Straße 75 59552 Lippstadt, Germany Tel.: +49 2941 38-0 Fax: +49 2941 38-7133 Internet: www.hella.com

© HELLA GmbH & Co. KGaA, Lippstadt J01838/KB/08.21/0.15 Subject to technical and price modifications Printed in