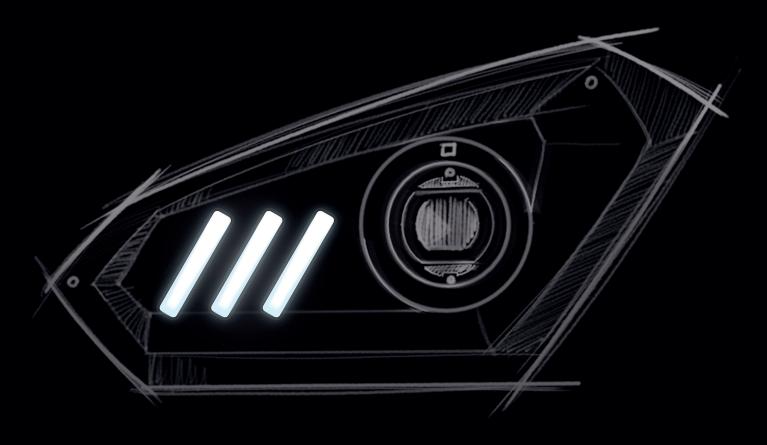

## STRIKING APPEARANCE, **CUTTING EDGE DESIGN!**

The outstanding LEDayFlex III modules are strongly compelling. Whether horizontal, vertical or diagonal, flexible alignment options give each headlamp a strong individual character.\*

The new modular lighting system promises maximum technology and design freedom: it can be chosen between three and five LEDayFlex III modules for each side of the vehicle. The other individual options for arranging the modules make the headlamps unmistakable. Clear signatures will significantly change the street landscape.

## CLEAR SIGNATURE, CLEAR EDGE!

EdgeLight technology provides a clear signature thanks to the edge that radiates light. Furthermore, it provides a very homogeneous light distribution so that LED spots cannot be detected individually.

The new LEDayFlex III combination lamp was developed especially for universal front lighting.

Thanks to their clear shape, the modules can be harmoniously integrated into any headlamp. This allows infinite scope for individuality and creativity.