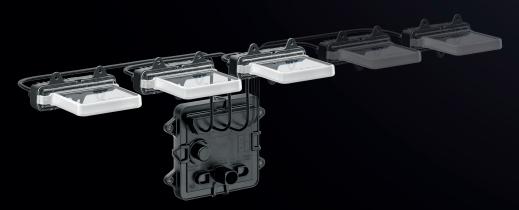

The new modular lighting system promises maximum technology and design freedom: it can be chosen between three and five LEDayFlex III modules for each side of the vehicle. The other individual options for arranging the modules make the headlamps unmistakable. Clear signatures will significantly change the street landscape.

The new LEDayFlex III combination lamp was developed especially for universal front lighting.

Thanks to their clear shape, the modules can be harmoniously integrated into any headlamp. This allows infinite scope for individuality and creativity.