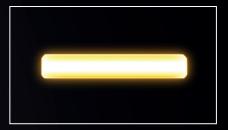

The new modular lighting system promises maximum technology and design freedom: it can be chosen between three and five LEDayFlex III modules for each side of the vehicle. The other individual options for arranging the modules make the headlamps unmistakable. Clear signatures will significantly change the street landscape.



\* Please observe the relevant country-specific legal requirements and guidelines for vehicles in the installation instructions.



The LEDayFlex III is the next generation of the established LEDayFlex family. This new developed lamp has three LED light functions: daytime running light, position light and direction indicator light [also with wiping function]. The clincher is that all three functions have convincing, innovative EdgeLight technology.



Position light



Direction indicator light





## CLEAR SIGNATURE, CLEAR EDGE!

EdgeLight technology provides a clear signature thanks to the edge that radiates light. Furthermore, it provides a very homogeneous light distribution so that LED spots cannot be detected individually.



## UNIVERSAL LIGHT ATMOSPHERE, FLOATING MODULES!

Floating light modules emanate brightness from the front of the vehicle, sometimes flashing, sometimes shining, but always with a clear view. They embody fascinating state-of-the-art design and infinite style.

**HELLA GmbH & Co. KGaA** Rixbecker Straße 75 59552 Lippstadt, Germany Tel.: +49 2941 38-0 Fax: +49 2941 38-7133 Internet: www.hella.com

© HELLA GmbH & Co. KGaA, Lippstadt J01838/KB/08.21/0.15 Subject to technical and price modifications Printed in Germany



The new