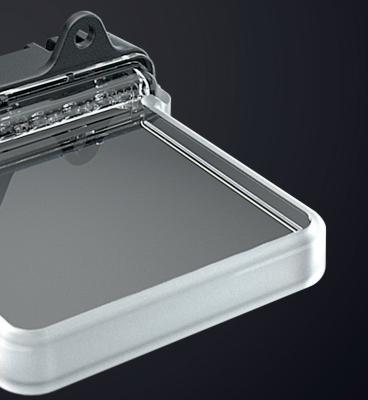

## CLEAR SIGNATURE, CLEAR EDGE!

EdgeLight technology provides a clear signature thanks to the edge that radiates light. Furthermore, it provides a very homogeneous light distribution so that LED spots cannot be detected individually.