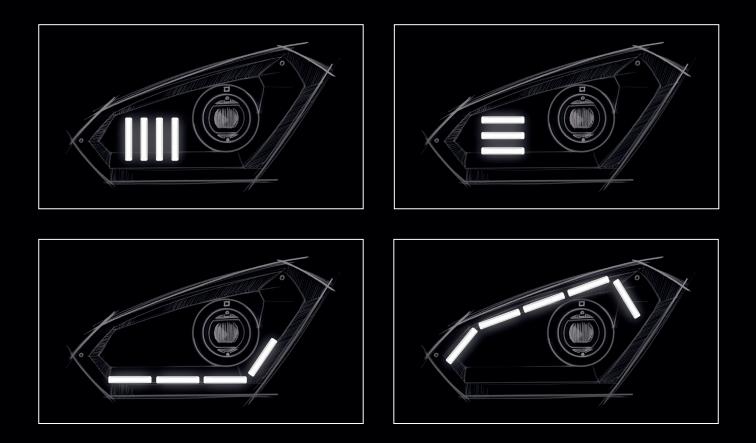

## STRIKING APPEARANCE, **CUTTING EDGE DESIGN!**

The outstanding LEDayFlex III modules are strongly compelling. Whether horizontal, vertical or diagonal, flexible alignment options give each headlamp a strong individual character.\*

The new modular lighting system promises maximum technology and design freedom: it can be chosen between three and five LEDayFlex III modules for each side of the vehicle. The other individual options for arranging the modules make the headlamps unmistakable. Clear signatures will significantly change the street landscape.

## CLEAR SIGNATURE, CLEAR EDGE!

EdgeLight technology provides a clear signature thanks to the edge that radiates light. Furthermore, it provides a very homogeneous light distribution so that LED spots cannot be detected individually.

## UNIVERSAL LIGHT ATMOSPHERE, FLOATING MODULES!

Floating light modules emanate brightness from the front of the vehicle, sometimes flashing, sometimes shining, but always with a clear view. They embody fascinating state-of-the-art design and infinite style.