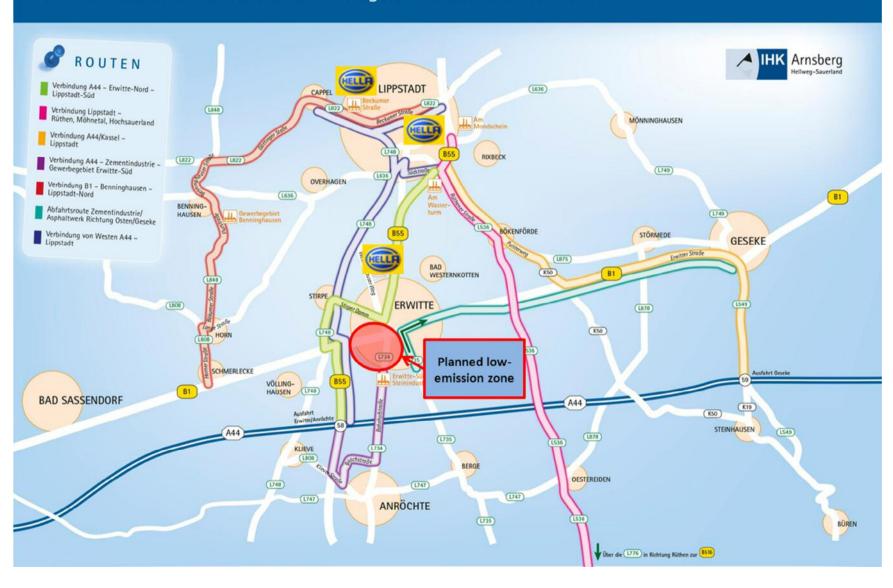

Please join many other companies in Erwitte and Lippstadt in supporting the alternative routing concept and use the routes marked on the enclosed overview map when driving to and from our following sites:

More information and details on the different routes can be found in the attachment and on the website of Arnsberg Chamber of Commerce, Hellweg-Sauerland, at the following address: http://www.ihk-arnsberg.de/Luftreinhalteplan\_Erwitte.HTM

## An- und Abfahrtsrouten zur Entlastung der Ortsdurchfahrt Erwitte