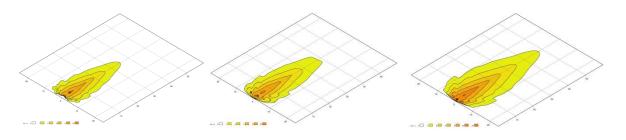

e                           | 5,700° Kelvin                     | 5,700° Kelvin                      | 5,700° Kelvin                      |
| Protection class                            | IP6K9K / IP6K7                    | IP6K9K / IP6K7                     | IP6K9K / IP6K7                     |
| Housing                                     | Aluminium                         | Aluminium                          | Aluminium                          |
| Light exit element                          | 135 mm                            | 135 mm                             | 135 mm                             |
| Connection cable                            | 300 mm                            | 300 mm                             | 300 mm                             |

## **LIGHT DISTRIBUTION**



AP 700 LED AP 1200 LED AP 1800 LED