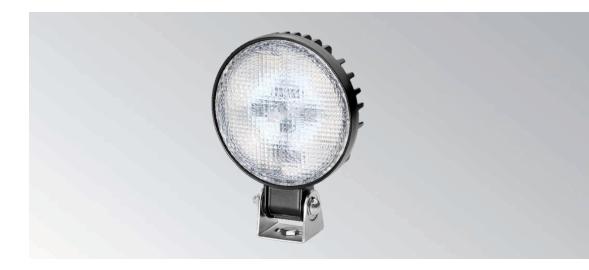

## PRODUCT FEATURES

The products of the AP worklight series are robust worklights in a universal, attractive design. The black aluminium die cast housing features cooling fins which ensure the required heat dissipation from the high power LEDs. With its flat design, there was no need for a reflector: instead, double-sided optics are inserted in the plastic lens. These special optics concentrate the light on the inside and distribute it extensively and homogeneously to the entire range of operation.

With the AP series worklights, HELLA focused on cost-oriented development and a reduced specification. This enabled the production of a worklight offering excellent value for money. Nevertheless, the AP series still fulfills the criteria for a premium worklight and can withstand the demands of tough everyday work.