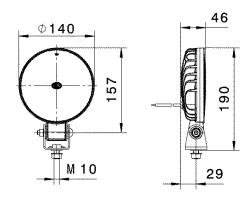

## **TECHNICAL DETAILS**

Leak tightness

Electromagnetic compatibility

Salt spray resistance

| Technical specifications/<br>Range overview | <b>AP 700 LED</b> 1G4 012.722-001 | <b>AP 1200 LED</b> 1G4 011.722-001 | <b>AP 1800 LED</b> 1G4 013.722-001 |
|---------------------------------------------|-----------------------------------|------------------------------------|------------------------------------|
| Operating Voltage                           | 12V                               | 12/24V                             | 12/24V                             |
| Light source type                           | 3 High-Power LEDs                 | 4 High-Power LEDs                  | 6 High-Power LEDs                  |
| Power consumption                           | 16 Watt                           | 22 Watt                            | 30 Watt                            |
| Light performance                           | 700 lm                            | 1,200 lm                           | 1,800 lm                           |
| Color temperature                           | 5,700° Kelvin                     | 5,700° Kelvin                      | 5,700° Kelvin                      |
| Protection class                            | IP6K9K / IP6K7                    | IP6K9K / IP6K7                     | IP6K9K / IP6K7                     |
| Housing                                     | Aluminium                         | Aluminium                          | Aluminium                          |
| Light exit element                          | 135 mm                            | 135 mm                             | 135 mm                             |
| Connection cable                            | 300 mm                            | 300 mm                             | 300 mm                             |